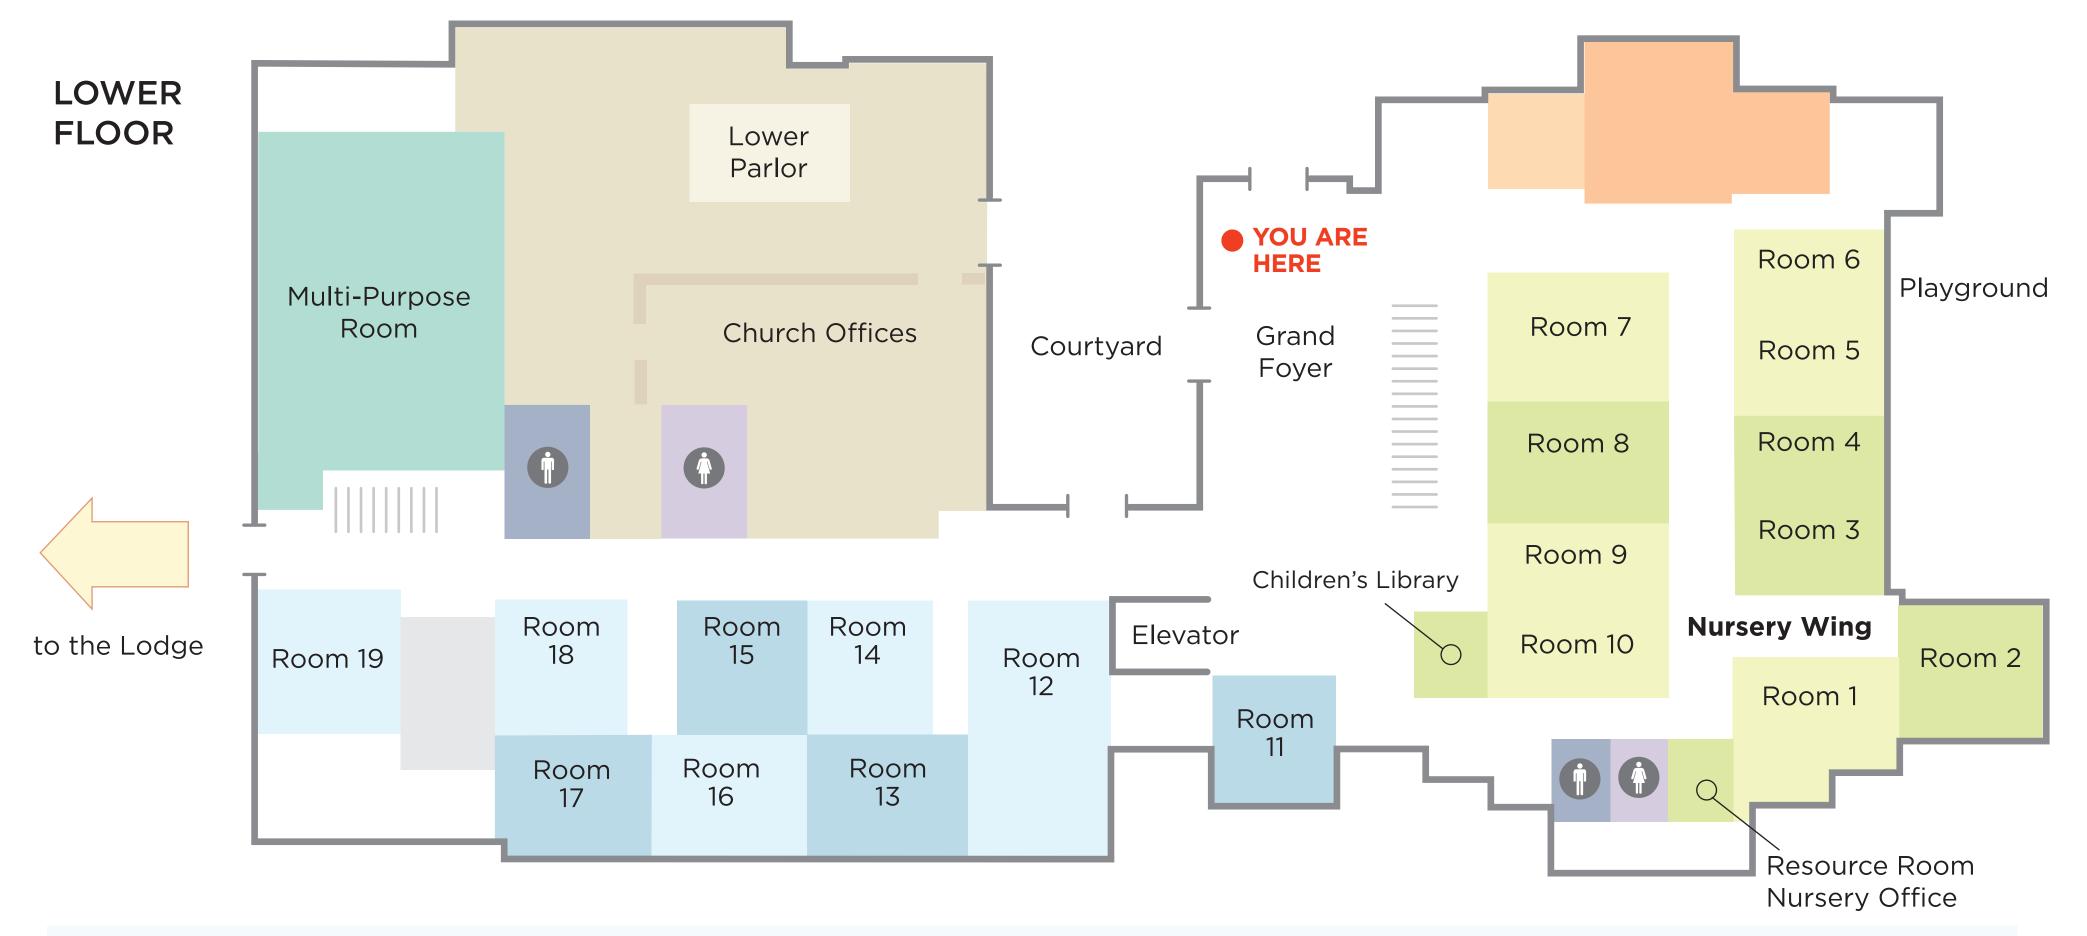

## CHILDREN'S & STUDENT MINISTRIES ROOM MAP

## 9:00AM, 10:45AM: NURSERY & SUNDAY SCHOOL

Nursery care and Sunday School are available for ages 0 - 12th grade. Rooms are subject to change. Please note the McLean Room is on the Upper Level of the church.

3rd Grade Room 13 6th Grade Lower Lodge (10:45AM) **0 - 7 Months** Room 1 3 Year-Olds Rooms 9&10 10:45AM Only **4th Grade** Upper Lodge (9AM) **8 - 17 Months** Rooms 5&6 **Pre-K** Room 12 Grades 7 - 8 Churchill ES Gym **18 - 24 Months** Rooms 3&4 **Kindergarten** Rooms 16&17 **4th Grade** Room 18 (10:45AM) 5th Grade Upper Lodge Young 2 Year-Olds Room 2 **1st Grade** Rooms 14&15 Grades 9 - 12 Multi-Purpose Room 2nd Grade Room 19 **6th Grade** Upper Lodge (9AM) Older 2 Year-Olds Room 7

## 5:15PM: NURSERY, SUNDAY SCHOOL, CLUB 45, BREAKTHROUGH

Nursery care is available for ages 0 - 4 years and Sunday School (K - 3) meets during the sermon. Club 45 (community for 4th & 5th grade) meets twice a month at **5PM** and Breakthrough is available for grades 7 - 12 at **5PM**.

**0 - 7 Months** Rooms 3&4 **8 - 17 Months** Rooms 3&4 18 - 24 Months Rooms 3&4 Young 2 Year-Olds Rooms 3&4 Older 2 Year-Olds Rooms 3&4 3 Year-Olds Rooms 9&10 Pre-K Rooms 9&10

Kindergarten McLean Room 1st Grade McLean Room 2nd Grade McLean Room 3rd Grade McLean Room

**4th Grade** Club 45 (Lower Level\*) **5th Grade** Club 45 (Lower Level\*) \*Small Group locations listed in Grand Foyer **6th Grade** Communicants Class (The Lodge) **Grades 7 - 8** Breakthrough (Churchill ES) **Grades 9 - 12** Breakthrough (Multi-Purpose Room)