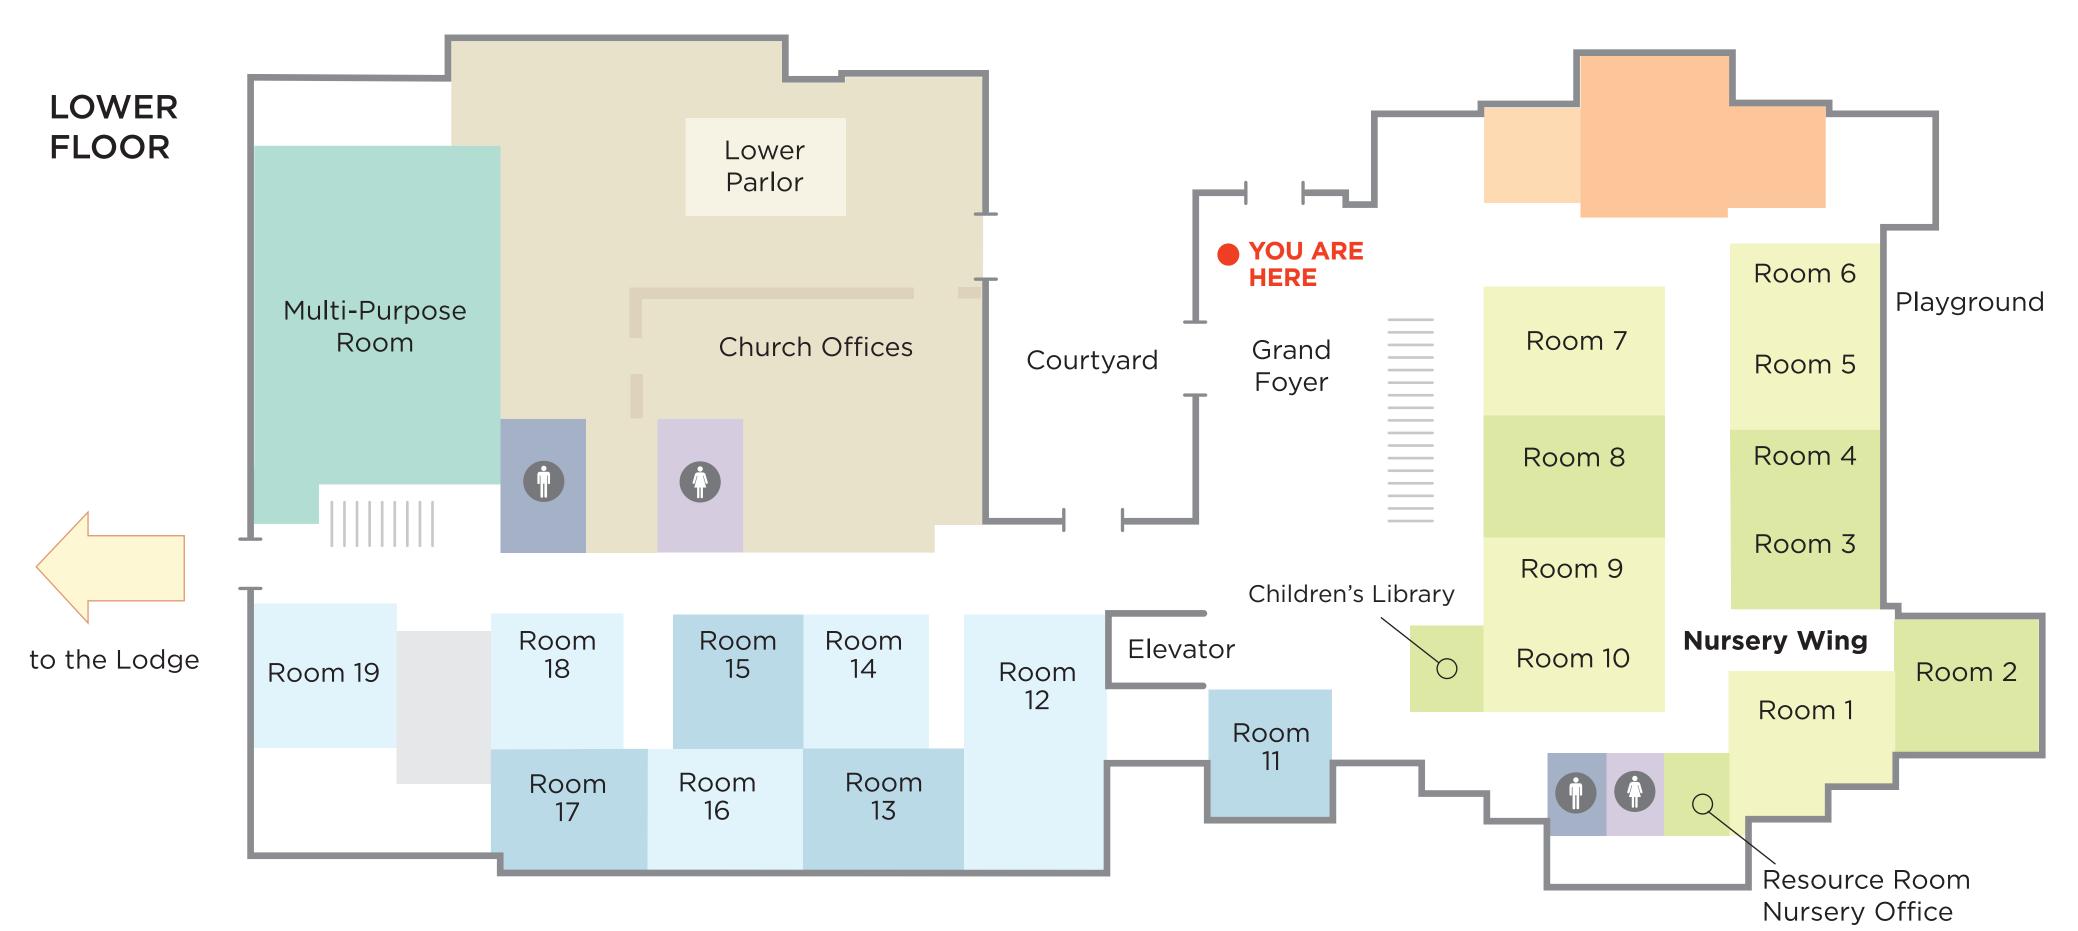

#### 9:00AM, 10:45AM: NURSERY & SUNDAY SCHOOL

Nursery care and Sunday School are available for ages 0 - 12th grade. Rooms are subject to change. Please note the McLean Room is on the Upper Level of the church.

O - 7 Months Room 1
8 - 17 Months Rooms 5&6
18 - 24 Months Rooms 3&4
Young 2 Year-Olds Room 2
Older 2 Year-Olds Room 7

3 Year-Olds Rooms 9&10 4 Year-Olds Room 12 Kindergarten Rooms 16&17 1st Grade Rooms 14&15 2nd Grade Room 19

3rd Grade Room 13 4th Grade Upper Lodge (9AM) 4th Grade Room 18 (10:45AM) 5th Grade Upper Lodge 6th Grade Lower Lodge 10:45AM Only
Grades 7 - 8 Cooper MS Gym
Grades 9 - 12 Multi-Purpose Room

### 5:15PM: NURSERY, SUNDAY SCHOOL, CLUB 45, BREAKTHROUGH

Nursery care is available for ages 0 - 4 years and Sunday School (K - 3) meets during the sermon. Club 45 (community for 4th & 5th grade) meets twice a month at **5PM** and Breakthrough is available for grades 7 - 12 at **5PM**.

O - 7 Months Room 1
8 - 17 Months Rooms 5&6
18 - 24 Months Room 3&4
Young 2 Year-Olds Room 2
Older 2 Year-Olds Room 7
3 Year-Olds Rooms 9&10

4 Year-Olds Room 12

Kindergarten McLean Room 1st Grade Room 11 2nd Grade Room 11 3rd Grade Room 11

4th Grade Club 45 (Lower Level\*)
5th Grade Club 45 (Lower Level\*)
\*Small Group locations listed in Grand Foyer
6th Grade Communicants Class (The Lodge)
Grades 7 - 8 Breakthrough (Cooper MS)
Grades 9 - 12 Breakthrough (Multi-Purpose Room)